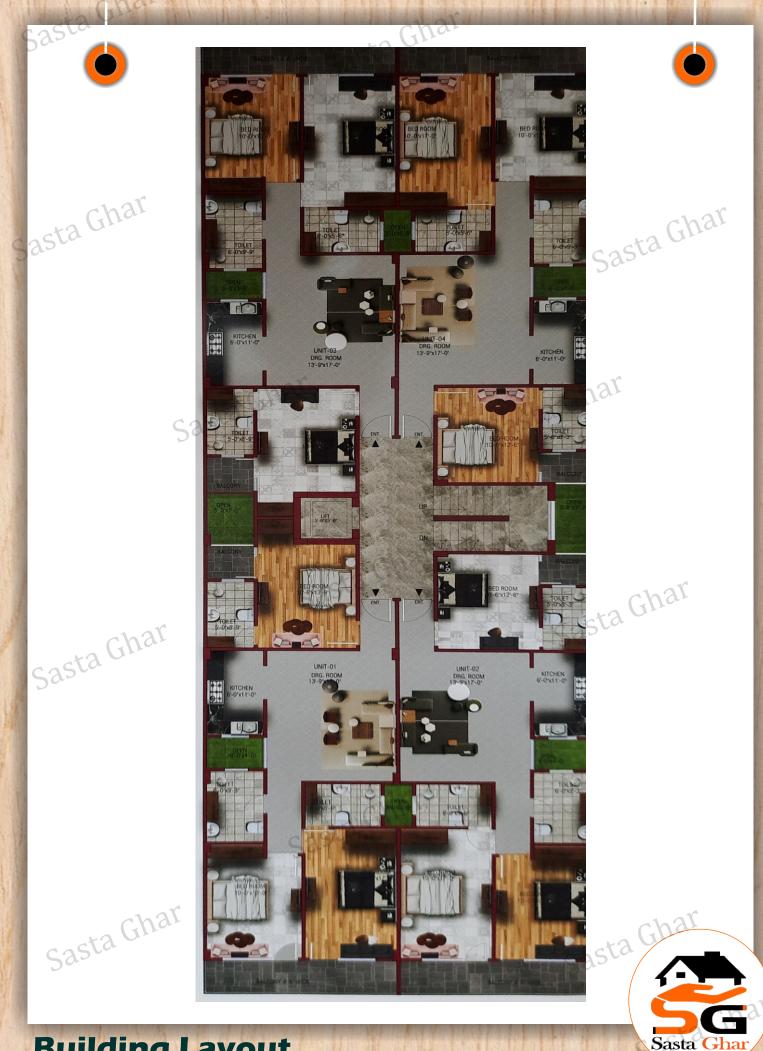

**Building Layout** 

**RCC Framed Structure - 20** Red Brick Work Or Light Weight Blocks & No. 1 Plastering Sasta Ghar Water Proofing - Balcony, Kitchen, Toilet, Roof Top

Sasta Gha