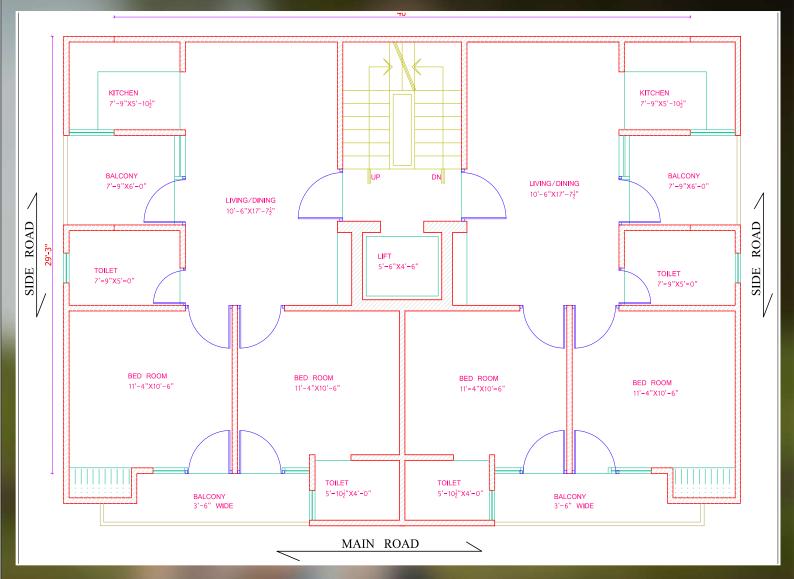

# 3 Side Open Building 2 BHK FLAT SIZE 75 SQ.YD.

### 2 BHK FLAT Size 75 Sq.yd. DDA Conveyance Deed

🌐 www.sastaghar.in 💿 info@sastaghar.in 🕲 9871057424, 7428577424

# FEATURES AND AMENITIES

- Car Parking
- Branded Lift
- Two Balcony
- Common Terrace
- Branded Bathroom Fittings
- Branded Electrical Fittings