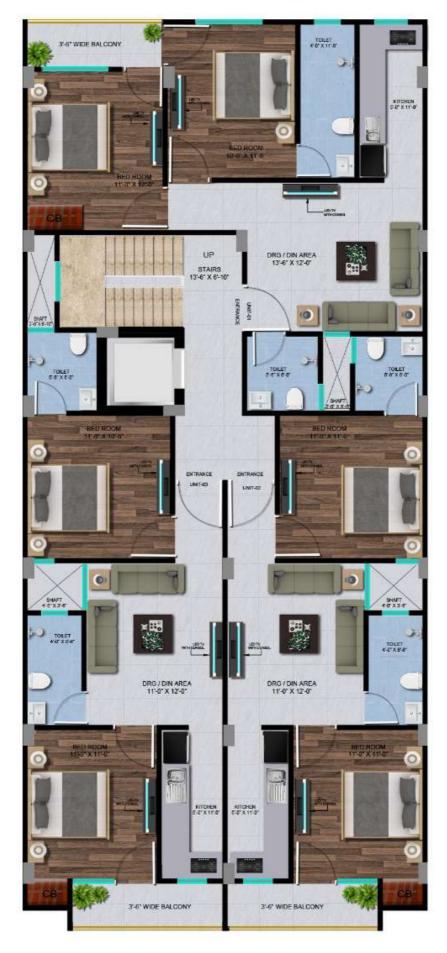

# 2 BHK FLAT SIZE 70 SQ.YD.

#### **Total No. Of Flats 15**

#### **3 Flats On Each Floor**

10'-0" MAIN ROAD

25'-0" MAIN ROAD

- Branded Chimney
- Branded Geyser
- CommonTerrace
- Lift
- One Car Parking
- Under Ground Water Storage Tank
- Individual1000 ltr. Over Head Storage on Terrace
- Electrical Fittings (Branded)
- Bathroom Fittings (Branded)
- Wardrobes
- Modular Kitchen