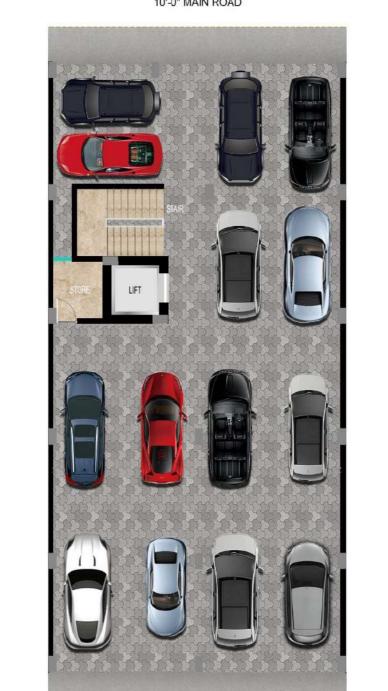

#### **3 Flats On Each Floor**

10'-0" MAIN ROAD

25'-0" MAIN ROAD

- Branded Chimney
- Branded Geyser
- CommonTerrace
- Lift
- One Car Parking
- Under Ground Water Storage Tank
- Individual1000 ltr. Over Head Storage on Terrace
- Electrical Fittings (Branded)
- Bathroom Fittings (Branded)
- Wardrobes
- Modular Kitchen