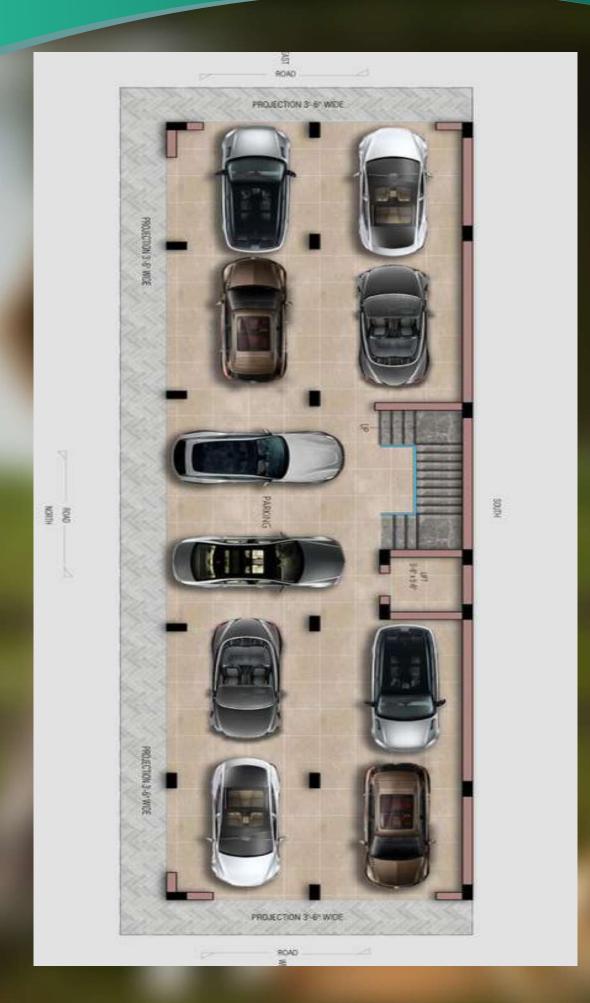

3 Side Open Building

# SIZE 125 SQ.YD.

**Location: Rajpur Extension** 















#### **3 BHK FLAT**

SIZE 125 SQ.YD.

#### **DDA CONVEYANCE DEED**

#### **CAR PARKING SPACE**







### **COMMON TERRACE**









- Car Parking
- Branded Lift
- Two Balcony
- Common Terrace
- Branded Bathroom Fittings
- Branded Electrical Fittings

#### **GOVERNMENT FACILITIES**

- BSES Meter
- 24X7 Water Supply
- IGL Gas Pipeline





## **CONNECTIVITY: RAJPUR EXTENSION**



- Approx 2.5 Km. from Qutub Metro Station & Chattarpur Metro Station.
- 500 Mtr. Bus Stop
- Airport is Just 12 KM.
- Gurugram Border 9 KM.
- Market Only 500 Mtr.







# LOAN & REGISTRY AVAILABLE











## CONTACT US FOR BOOKING 9871057424, 7428577424 www.sastaghar.in