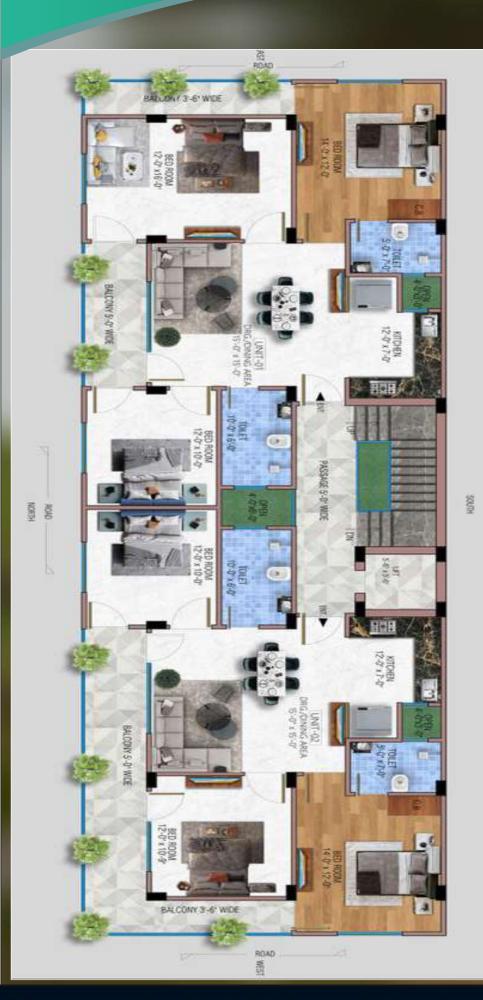

3 Side Open Building

# SIZE 125 SQ.YD.

**Location: Rajpur Extension** 















#### **3 BHK FLAT**

SIZE 125 SQ.YD.

#### **DDA CONVEYANCE DEED**

#### **CAR PARKING SPACE**







### **COMMON TERRACE**









- Car Parking
- Branded Lift
- Two Balcony
- Common Terrace
- Branded Bathroom Fittings
- Branded Electrical Fittings

#### **GOVERNMENT FACILITIES**

- BSES Meter
- 24X7 Water Supply
- IGL Gas Pipeline





## **CONNECTIVITY: RAJPUR EXTENSION**



- Approx 2.5 Km. from Qutub Metro Station & Chattarpur Metro Station.
- 500 Mtr. Bus Stop
- Airport is Just 12 KM.
- Gurugram Border 9 KM.
- Market Only 500 Mtr.







# LOAN & REGISTRY AVAILABLE











## CONTACT US FOR BOOKING 9871057424, 7428577424 www.sastaghar.in