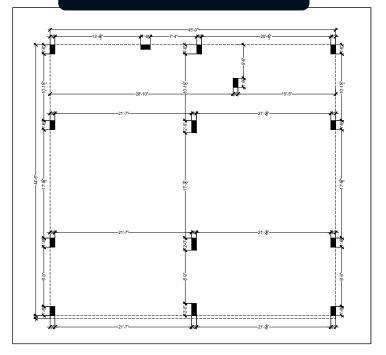

# $\equiv$ 3 BHK FLAT SIZE 120 SQ.YD. $\equiv$

### LOCATION: HARGOBIND ENCLAVE

🌐 www.sastaghar.in 🛛 😑 info@sastaghar.in 🕲 9871057424, 7428577424





# **3 BHK FLAT** SIZE 120 SQ.YD.

BUILDING SIZE 240 SQ.YD.









### PLINTH BEAM LAYOUT





#### COLUMN PLAN







## FEATURES AND AMENITIES

- Modular Kitchen
- Car Parking
- Branded Lift
- Common Terrace
- Branded Electricals Fittings
- Branded Bathroom Fittings

## **GOVERNMENT FACILITIES**

- BSES Meter
- 24X7 Water Supply
- IGL Gas Pipeline





### **CONNECTIVITY: HARGOBIND ENCLAVE**

- Approx 1.7 Km. from Qutub Metro Station & Chattarpur Metro Station.
- 100 Mtr. Bus Stop
- Airport Is Just 11 Km.
- Gurugram Border 9 Km.
- Market Only 200 Mtr.
- 50 Mtr. from Main Road











### Contact Us For Booking 9871057424 7428577424 www.sastaghar.in