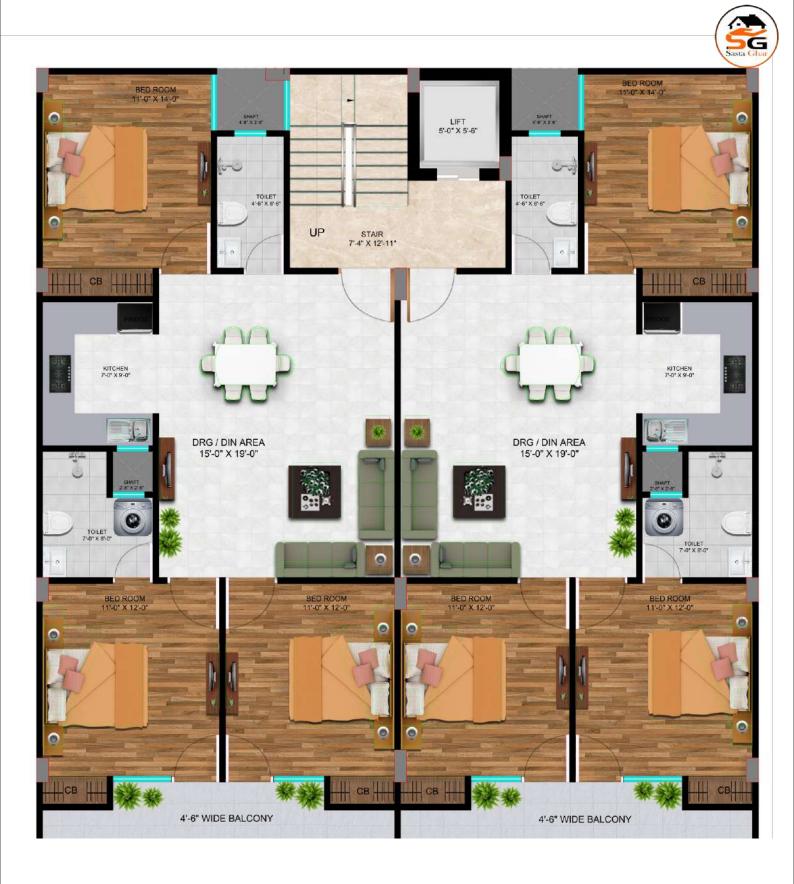

# $\equiv$ 3 BHK FLAT SIZE 120 SQ.YD. $\equiv$

# **3 BHK FLAT** SIZE 120 SQ.YD.

BUILDING SIZE 240 SQ.YD.