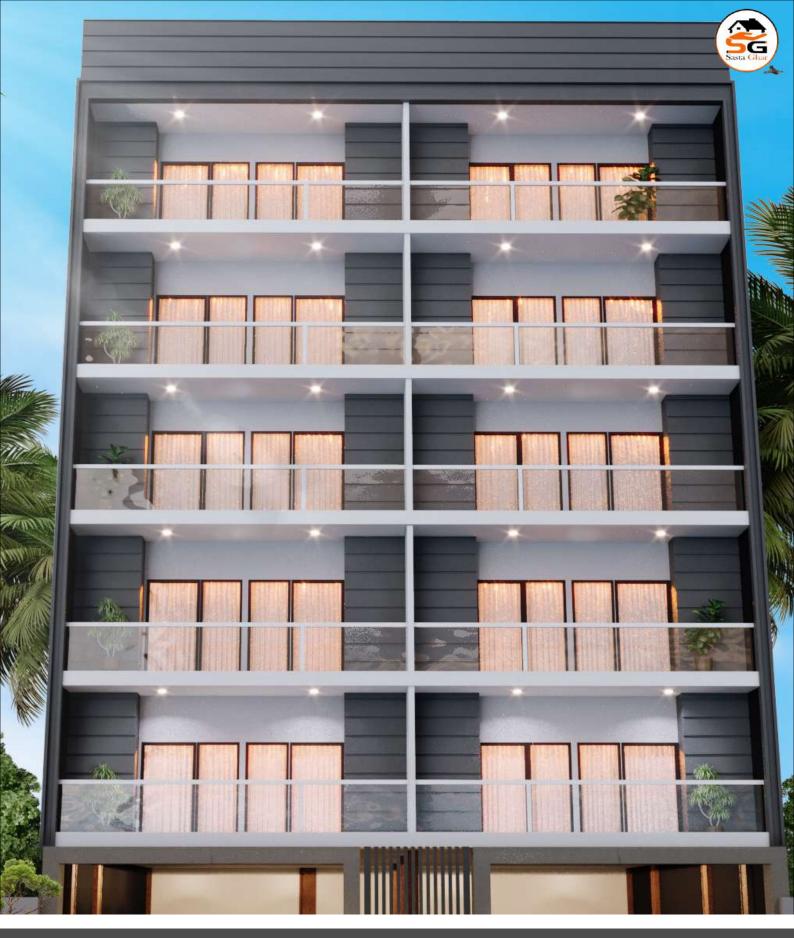

# $\equiv$ 3 BHK FLAT SIZE 120 SQ.YD. $\equiv$

# **3 BHK FLAT** SIZE 120 SQ.YD.

BUILDING SIZE 240 SQ.YD.