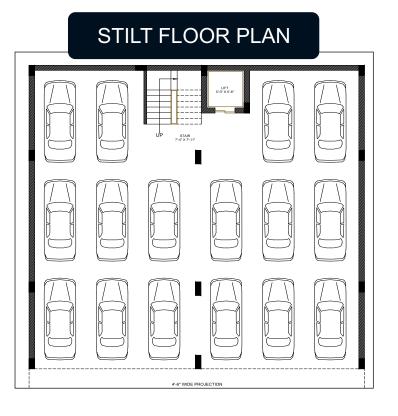

## FEATURES AND AMENITIES

- Modular Kitchen
- Car Parking
- Branded Lift
- Common Terrace
- Branded Electricals Fittings
- Branded Bathroom Fittings