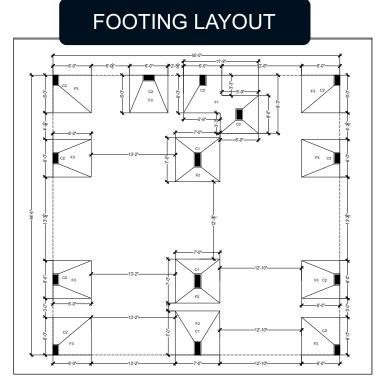

# $\equiv$ 3 BHK FLAT SIZE 120 SQ.YD. $\equiv$

### LOCATION: HARGOBIND ENCLAVE

🌐 www.sastaghar.in 🛛 😑 info@sastaghar.in 🕲 9871057424, 7428577424





# **3 BHK FLAT** SIZE 120 SQ.YD.

BUILDING SIZE 240 SQ.YD.









### PLINTH BEAM LAYOUT





#### COLUMN PLAN







## FEATURES AND AMENITIES

- Modular Kitchen
- Car Parking
- Branded Lift
- Common Terrace
- Branded Electricals Fittings
- Branded Bathroom Fittings

## **GOVERNMENT FACILITIES**

- BSES Meter
- 24X7 Water Supply
- IGL Gas Pipeline





### **CONNECTIVITY: HARGOBIND ENCLAVE**

- Approx 1.7 Km. from Qutub Metro Station & Chattarpur Metro Station.
- 100 Mtr. Bus Stop
- Airport Is Just 11 Km.
- Gurugram Border 9 Km.
- Market Only 200 Mtr.
- 50 Mtr. from Main Road











### Contact Us For Booking 9871057424 7428577424 www.sastaghar.in