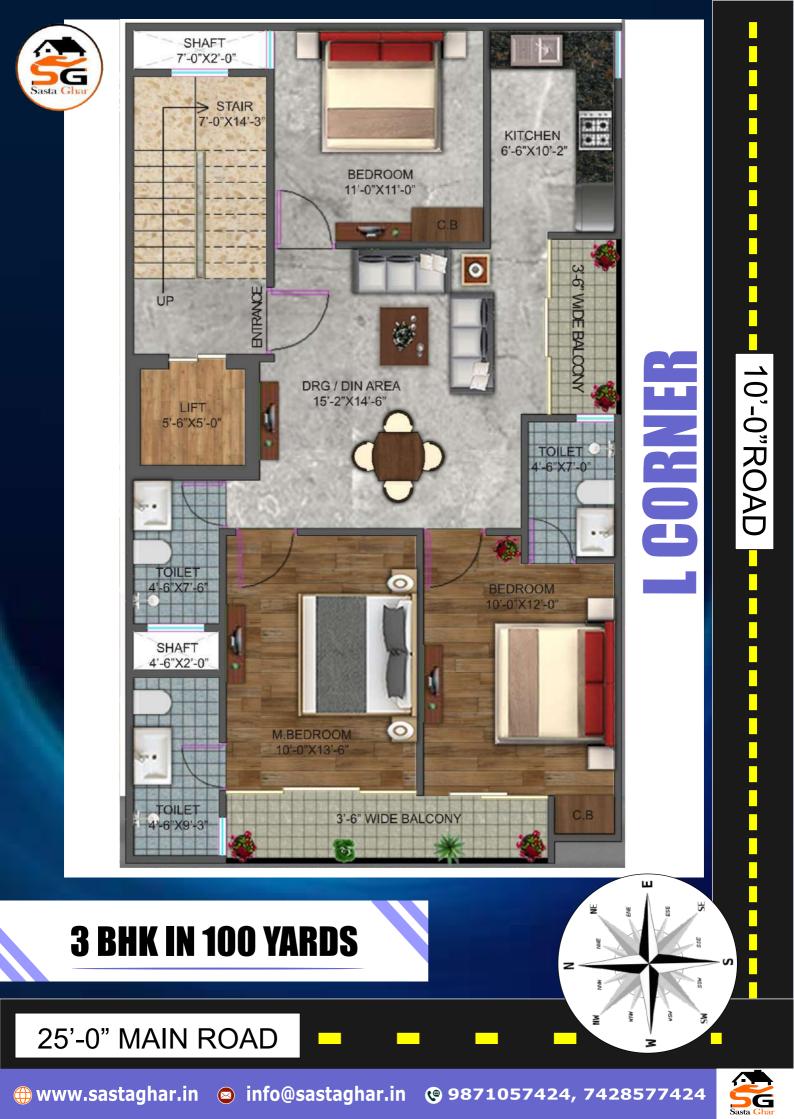

## L CORNER INDEPENDENT FLOOR





## **3 BHK IN 100 YARDS**









### **FEATURES AND AMENITIES**

- \* Modular Kitchen
- Standed Electrical Fittings
- Standed Bathroom Fittings
- ✤ Two Wardrobes
- \* Common Terrace
- ≫ Lift
- \* One Car Parking
- ✤ UPVC Window
- ★ Geyser

#### **GOVERNMENT FACILITIES**

- ✤ BSES Meter
- 24X7 Water Supply
- ➤ IGL Gas Pipeline





#### **CONNECTIVITY: RAJPUR EXTENSION**

- Approx 2.5 Km. from Qutub Metro Station
  & Chattarpur Metro Station.
- Approx 1.5 KM from Silver Line Upcoming Metro Station Chattarpur.
- € 500 Mtr. Bus Stop
- ◀ AIRPORT IS JUST 12 KM.
- C GURUGRAM BORDER 9 KM.
- ◀ MARKET ONLY 500 MTR.





## **3 BHK FLAT** ASKING PRICE 62 LACS



# **REGISTRY PROPERTY**











## Contact Us For Booking 9871057424 7428577424 www.sastaghar.in