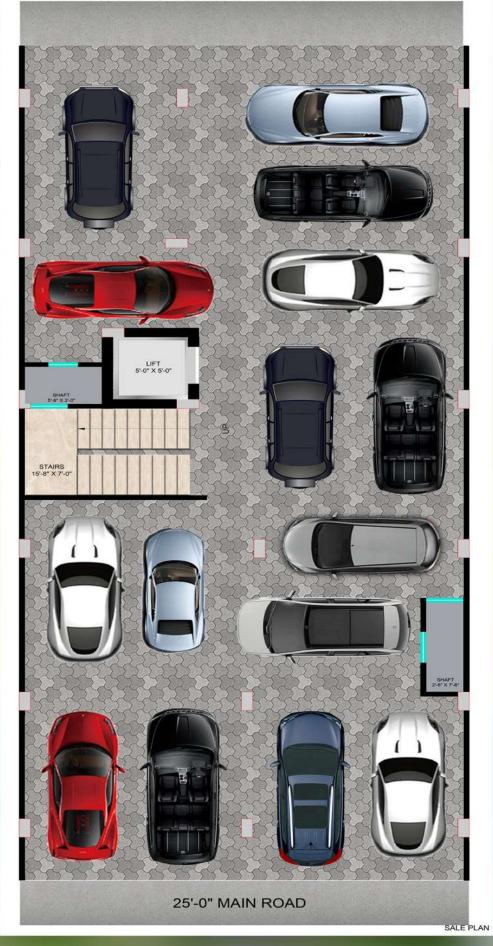

#### 10'-0" MAIN ROAD





#### 25'-0" MAIN ROAD





# PARKING



10'-0" MAIN ROAD





### FEATURES AND AMENITIES



- Modular Kitchen
- One Geyser
- Chimney
- Branded Bathroom Fittings
- Two Wardrobes
- Lift
- Common Terrace
- One Car Parking

### **GOVERNMENT FACILITIES**

- BSES Meter
- 24X7 Water Supply
- IGL Gas Pipeline





#### **CONNECTIVITY: RAJPUR EXTENSION**

- Approx 2.5 Km. from Qutub Metro Station & Chattarpur Metro Station.
- Approx 1.5 KM from Silver Line Upcoming Metro Station Chattarpur.
- 500 Mtr. Bus Stop
- Airport is Just 12 km
- Gurugram Border 9 km.
- Market Only 500 mtr.









## **CONTACT US FOR BOOKING** 9871057424, 7428577424 www.sastaghar.in



ROTH TAHRA