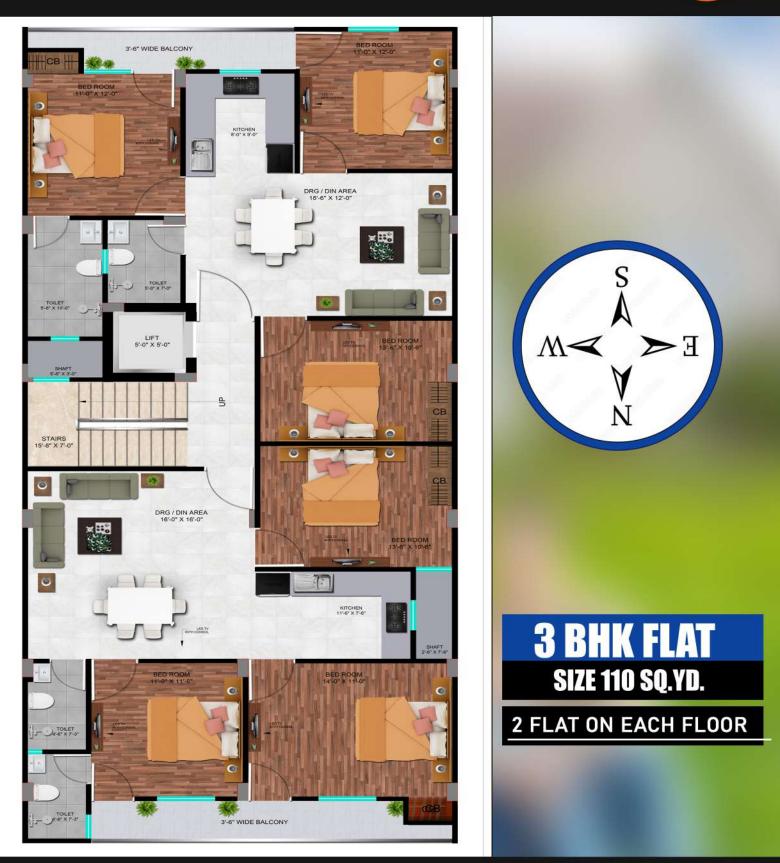

### FEATURES AND AMENITIES

- Modular Kitchen
- One Geyser
- Chimney
- Branded Bathroom Fittings
- Two Wardrobes
- Lift
- Common Terrace
- One Car Parking