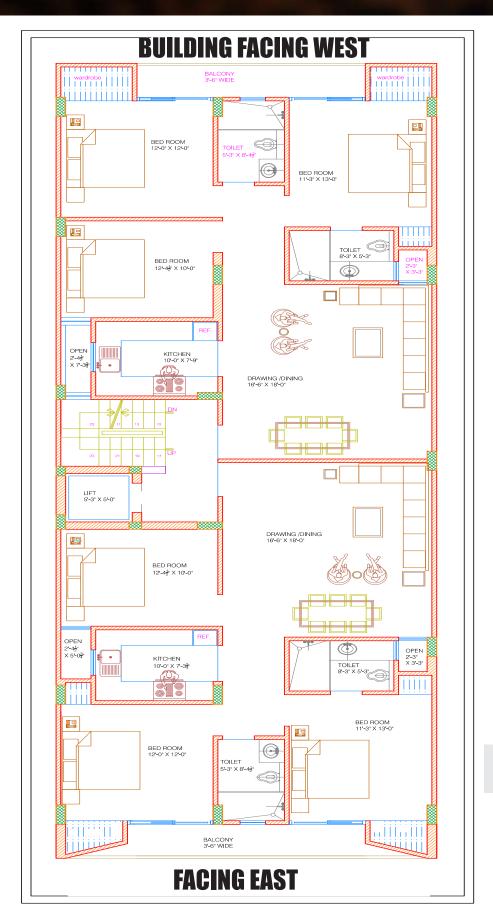

# 3 BHK FLAT SIZE 125 SQ.YD.

LOCATION: HARGOBIND ENCLAVE

TOTAL PLOT AREA 250 SQ.YD.

3 BHK FLAT SIZE 125 SQ.YD.

**2 FLAT ON EACH FLOOR** 