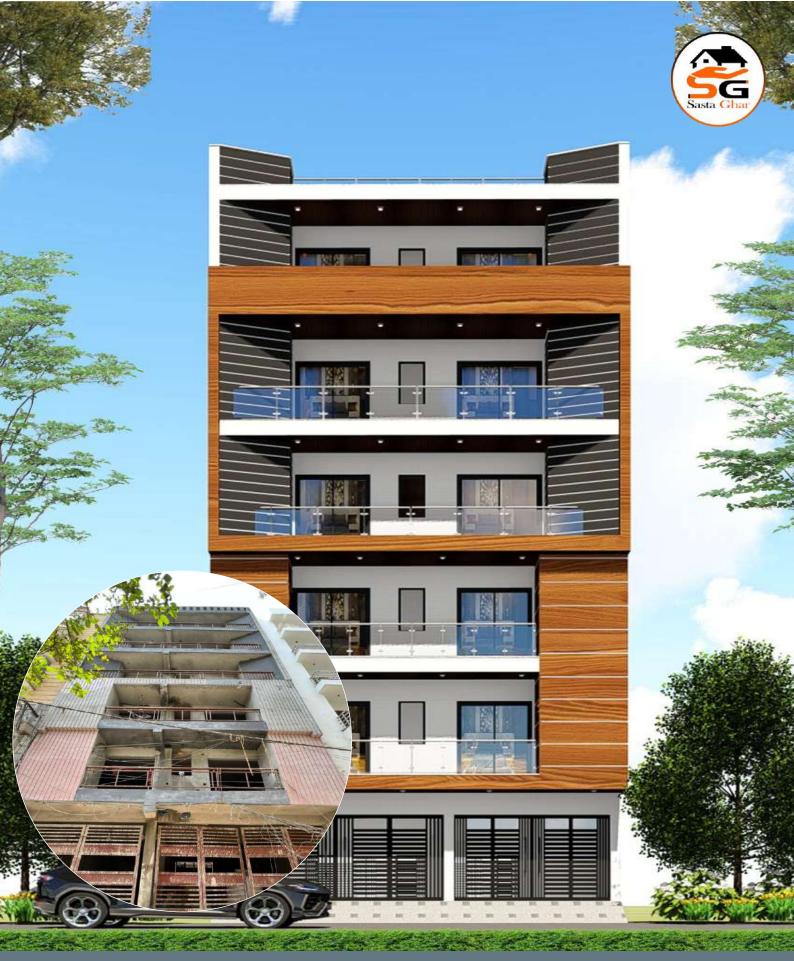

# 3 BHK FLAT SIZE 125 SQ.YD.

LOCATION: HARGOBIND ENCLAVE

TOTAL PLOT AREA 250 SQ.YD.

3 BHK FLAT SIZE 125 SQ.YD.

**2 FLAT ON EACH FLOOR** 

## FEATURES AND AMENITIES

- All Bedrooms And Drawing Rooms With Split Ac Wiring
- All Windows On The Outer To Be 3 Track Imported UPVC Windows With Mosquito Net
- All Fittings And Fixtures In Bathroom To Be Branded Like Hindware Or Jaquar Or Equivalent
- Usage Of Hdhmr Boards In Kitchen And Almirahs Which Is Termite And Moisture Proof And Has Warranty Of 15 Years
- All Tiles To Be In Italian Stone Design And Ib Bigger Sizes
- Very Elegant And Classy And Heavy Designs Of False Ceiling Pop In All Bedrooms And Drawing Room
- All Plumbing Pipes Etc Used Are In Aaa Grade (cpvc Astral) (Prakash PVC AND SDR 11)
- Stone Texture With Heavy Moulding Design On The Complete Exterior Of Building