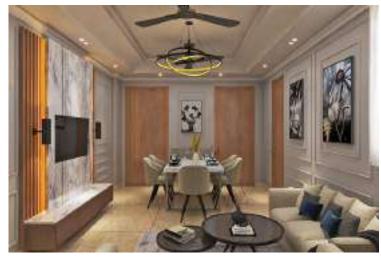

#### Living Area

- Highlighted Walls
- Molding Work

### 3 BHK Luxurious Size 120 Sq.Yd.

- 3 Bedrooms
- Designer False Ceiling
- Highlighted Walls

- Fully Modular Kitchen
- Living Area