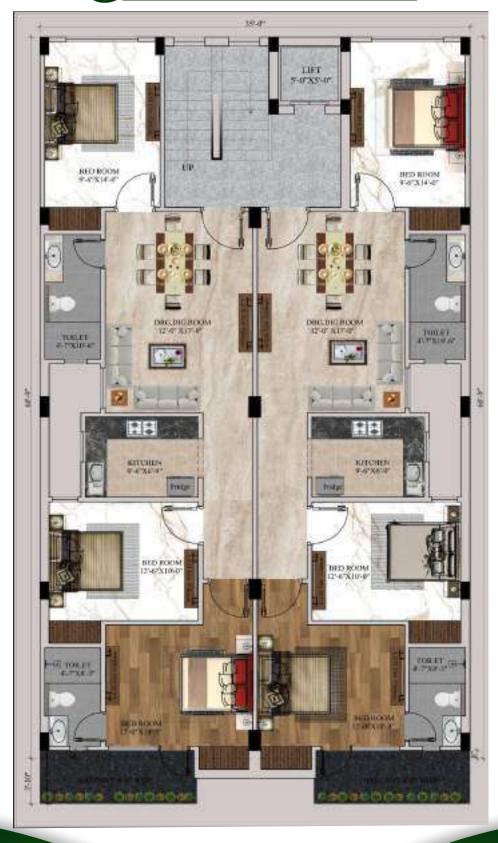

#### Floor Plan

### 3 BHK Luxurious Size 120 Sq.Yd.

- 3 Bedrooms
- Designer False Ceiling
- Highlighted Walls

- Fully Modular Kitchen
- Living Area