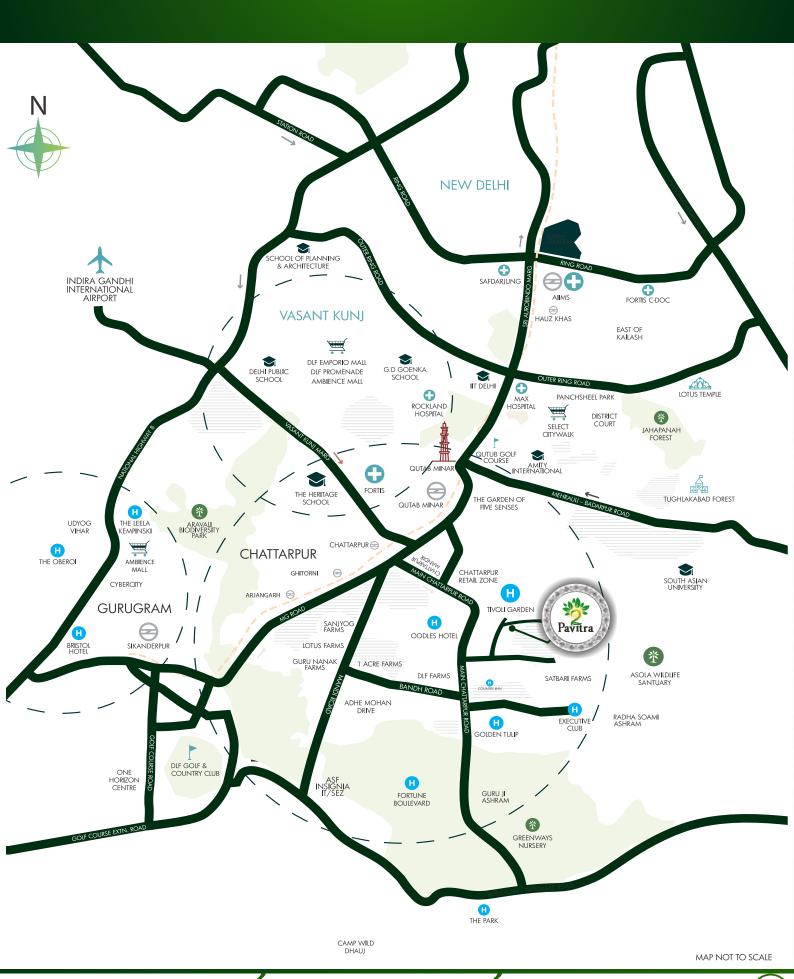

#### Location Advantages

30 Minutes Indira Gandhi International Airport

10 Minutes Guruji Ashram

Tivoli Garden 100 Mtr.

South Asian University 1 Km (aprox)

Yogmaya Hospital 300 Mtr

Nanda Hospital 400 Mtr

School Only 100 Mtr.

#### LOCATION MAP

Now or Never With Amazing Benefits