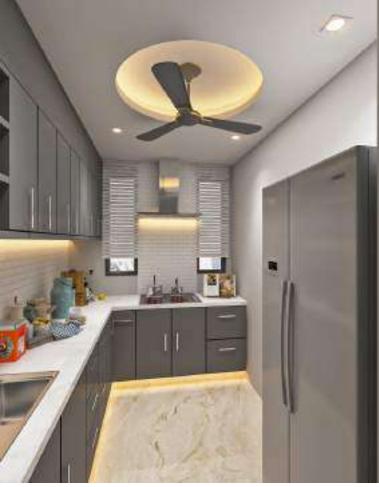

#### Modular Kitchen

- Fully Modular Kitchen
- False ceiling
- Overhead Storage
- Innotech Basket

- Profile light
- Double Bowl Sink