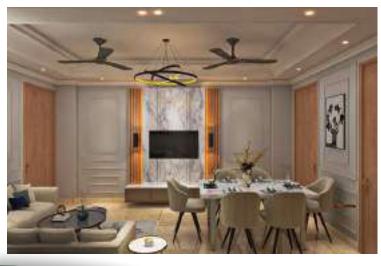

#### Living Area

- Highlighted Walls
- Molding Work

### 3 BHK Luxurious Size 120 Sq.Yd.

- 3 Bedrooms
- Designer False Ceiling
- Highlighted Walls

- Fully Modular Kitchen
- Living Area