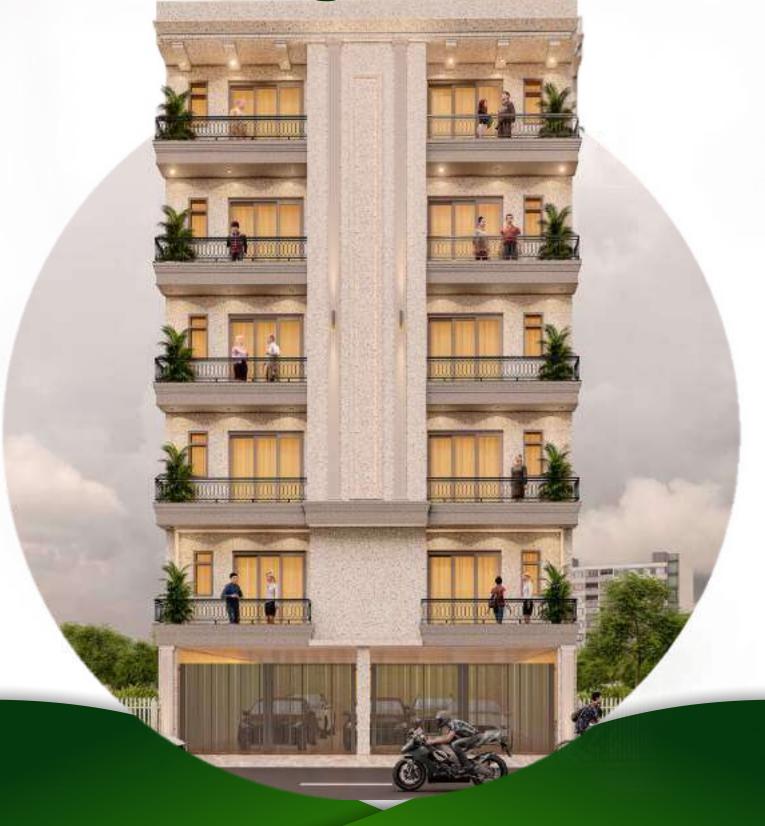

Building Elevation



## Parking Area



ullet branded  $\mathcal{L}_{i\!f\!t}$ 

GRANITE Flooring



VEHICLE CHARGING POINT (PARKING AREA)



#### Ground Floor Plan

### 3 BHK Luxurious Size 120 Sq.Yd.

- 3 Bedrooms
- Designer False Ceiling
- Highlighted Walls

- Fully Modular Kitchen
- Living Area

#### Floor Plan







#### Modular Kitchen



- Fully Modular Kitchen
- False ceiling
- Overhead Storage
- Innotech Basket



- Profile light
- Double Bowl Sink

#### Living Area



- Highlighted Walls
- Molding Work











#### Bedrooms

















- Highlighted Walls
- Modular Wardrobe
- Molding Work
- Pgvt Statuario Tiles
- Washroom

#### Washrooms



Shower Cubicle Glass Partition







Vanity With Countertop Basin



# Terrace Garden



#### Feel The Fresh Air







Home **Automation** 



#### T