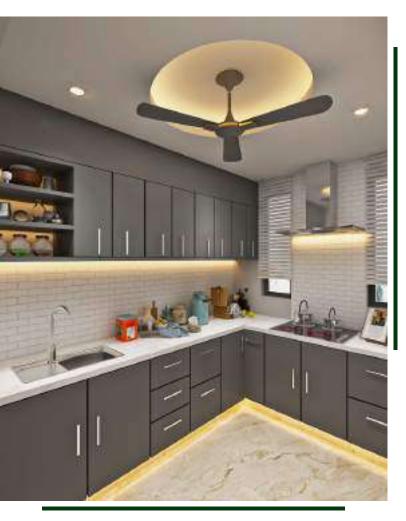

#### Modular Kitchen

- Fully Modular Kitchen
- False ceiling
- Overhead Storage
- Innotech Basket

- Profile light
- Double Bowl Sink