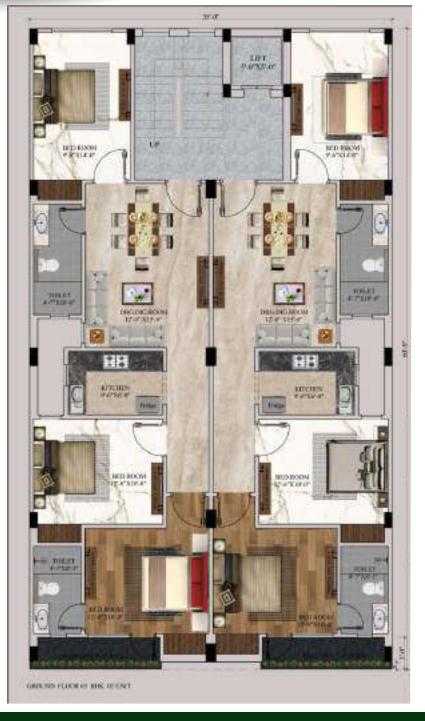

#### Floor Plan

### 3 BHK Luxurious Size 120 Sq.Yd.

- 3 Bedrooms
- Designer False Ceiling
- Highlighted Walls

- Fully Modular Kitchen
- Living Area