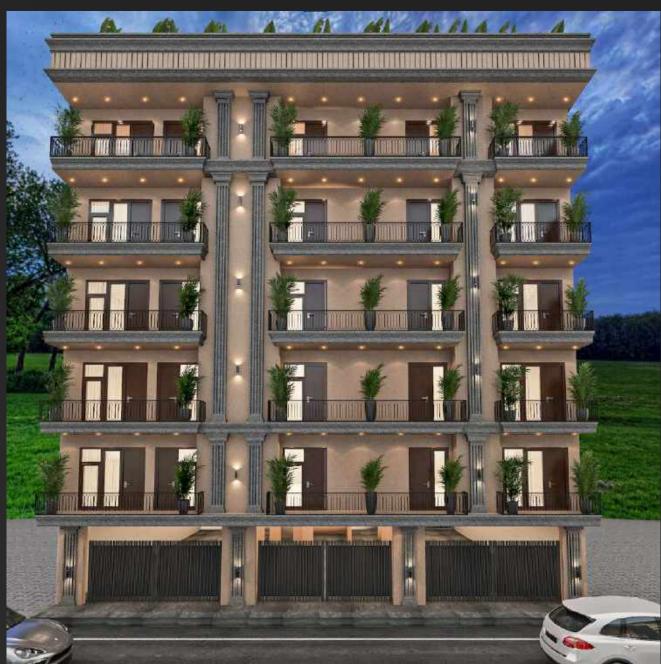

# Building Elevation

Size 125 Sq.Yd.

- 3 Bedrooms
- 2 Washroom
- Designer False Ceiling
- Highlighted Walls
- Fully Modular Kitchen
- Living Area

() www.sastaghar.in