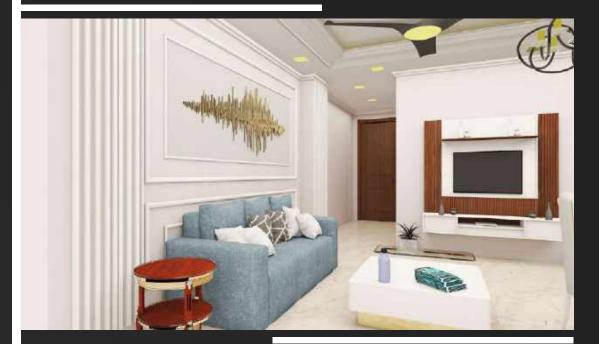

## Living Area

- Highlighted Walls
- Molding Work
- Designer False Ceiling

The Living Area Is The Heart Of Our Home, Where We Gather To Relax And Unwind.