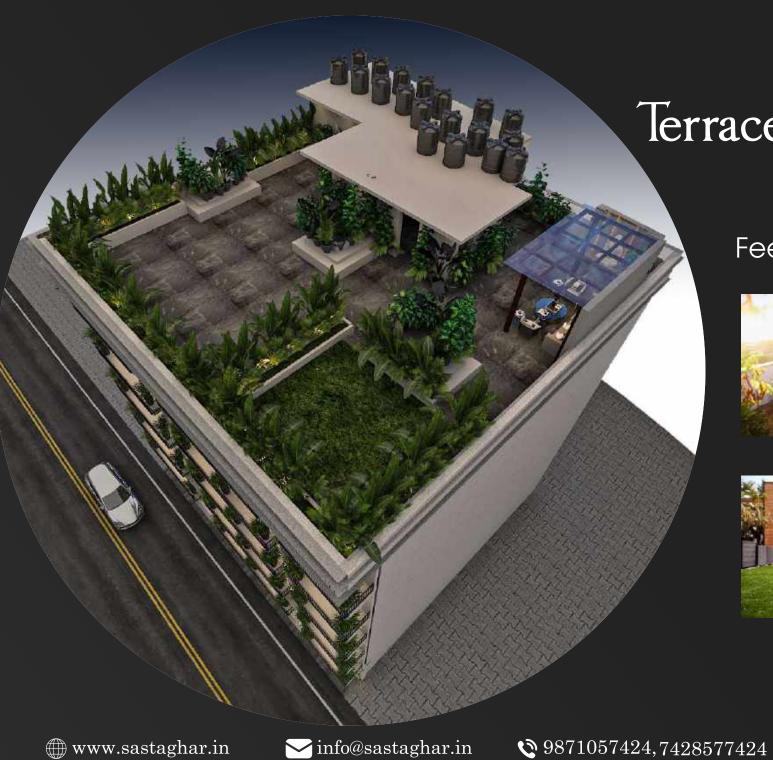

5 Sq.Yd.

- 3 Bedrooms
- 2 Washroom
- Designer False Ceiling
- Highlighted Walls
- Fully Modular Kitchen
- Living Area

() www.sastaghar.in





## Living Area

- Highlighted Walls
- Molding Work
- Designer False Ceiling

The Living Area Is The Heart Of Our Home, Where We Gather To Relax And Unwind.







## Bedrooms







### Only Good Vibes

- Highlighted Walls
- Modular Wardrobe







- Molding Work
- Washroom









## Washrooms





## Vanity With Countertop Basin

## Shower Cubicle Glass Partition







9871057424,7428577424



#### Modular Kitchen





- Fully Modular Kitchen
- False ceiling
- Overhead Storage
- Innotech Basket
- Profile light
- Double Bowl Sink

The heart of the home, where meals

and memories are made.



└─ info@sastaghar.in

**N** 9871057424,7428577424







# Terrace Garden

#### Feel The Fresh Air















Fire Fighting System

### Safety & Security Systems









#### Location Advantages





500 MTR.Sultanpur Metro Station



25 Minutes Indira Gandhi International Airport



2 km Chhatarpur Metro Station





Chhatarpur Mandir 2.5 Km.





Market Only 100 Mtr.



















## Vehicle Charging Point



#### No Queues, No Interruption Charge At Your Own Home Station

#### **STRUCTURE**

**RCC Framed Structure - 20** 

Red Brick Work Or Light Weight Blocks & No. 1 Plastering

Water Proofing - Balcony, Kitchen, Toilet, Roof Top

#### **JOINERIES**

Main Door Teak Wood And Equivalent With Chap Wood

**Ornamental Flush Doors** 



#### **DOORS**

Teak Wood Or Equivalent Frame

**Design Flush Shutter With Vineer** 

**Digital Lo