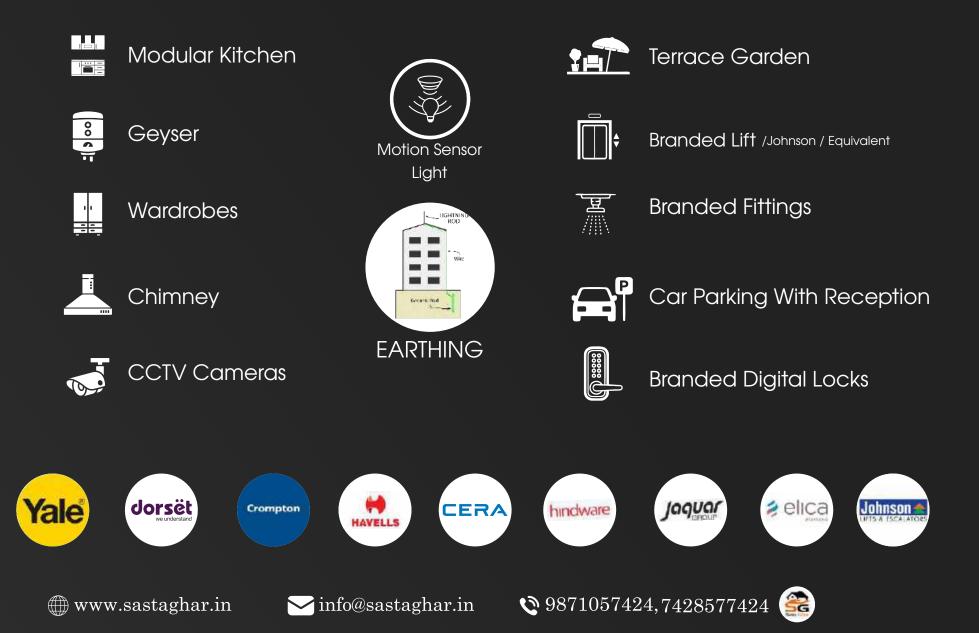

d Vibes

- Highlighted Walls
- Modular Wardrobe







- Molding Work
- Washroom









## Washrooms





## Vanity With Countertop Basin

## Shower Cubicle Glass Partition







9871057424,7428577424



#### Modular Kitchen





- Fully Modular Kitchen
- False ceiling
- Overhead Storage
- Innotech Basket
- Profile light
- Double Bowl Sink

The heart of the home, where meals

and memories are made.



└─ info@sastaghar.in

**N** 9871057424,7428577424







# Terrace Garden

#### Feel The Fresh Air















Fire Fighting System

### Safety & Security Systems









#### Location Advantages





500 MTR.Sultanpur Metro Station



25 Minutes Indira Gandhi International Airport



2 km Chhatarpur Metro Station





Chhatarpur Mandir 2.5 Km.





Market Only 100 Mtr.



















## Vehicle Charging Point



#### No Queues, No Interruption Charge At Your Own Home Station

#### **STRUCTURE**

**RCC Framed Structure - 20** 

Red Brick Work Or Light Weight Blocks & No. 1 Plastering

Water Proofing - Balcony, Kitchen, Toilet, Roof Top

#### **JOINERIES**

Main Door Teak Wood And Equivalent With Chap Wood

**Ornamental Flush Doors** 



#### **DOORS**

Teak Wood Or Equivalent Frame

**Design Flush Shutter With Vineer** 

**Digital Lock** 





#### FLOORING

High Gloss Digital Vitrified Tiles Toilet Flooring Anti Skid Tiles Common Area & Staircase - Granite Premium Balcony Flooring Granite Stone Kitchen Platform - Premium Granite Edge Polished Car Park - Dual Colour Granite Premium



#### **STAIRCASE RAILING**

Staircase - As per Architects Design Balcony - As per