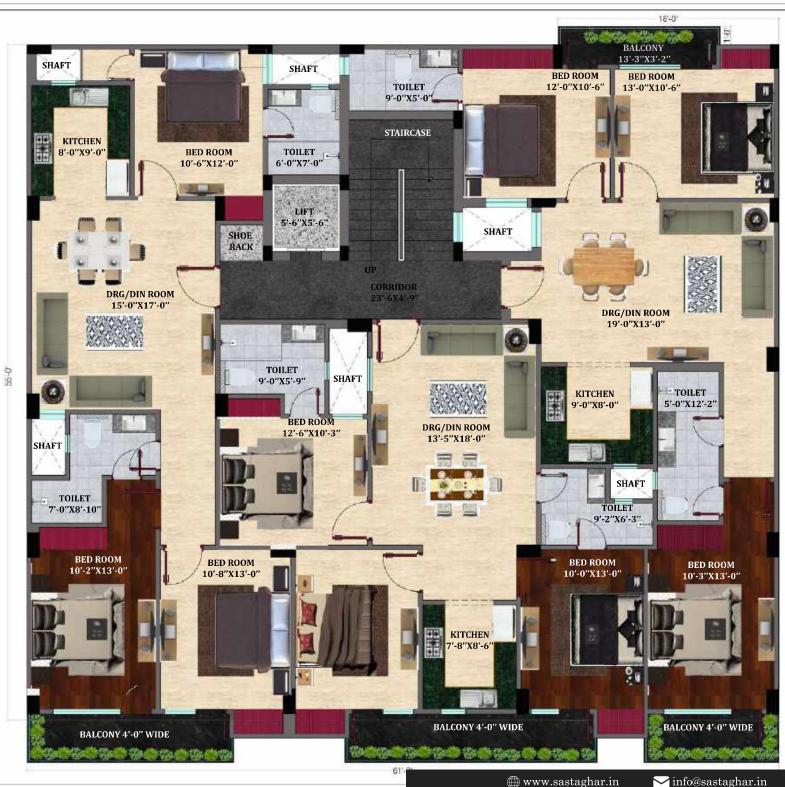

# Building Elevation

Size 125 Sq.Yd.

- 3 Bedrooms
- 2 Washroom
- Designer False Ceiling
- Highlighted Walls
- Fully Modular Kitchen
- Living Area

() www.sastaghar.in