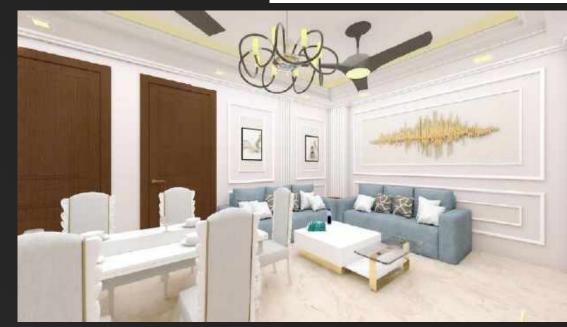

## Living Area

- Highlighted Walls
- Molding Work
- Designer False Ceiling

The Living Area Is The Heart Of Our Home, Where We Gather To Relax And Unwind.