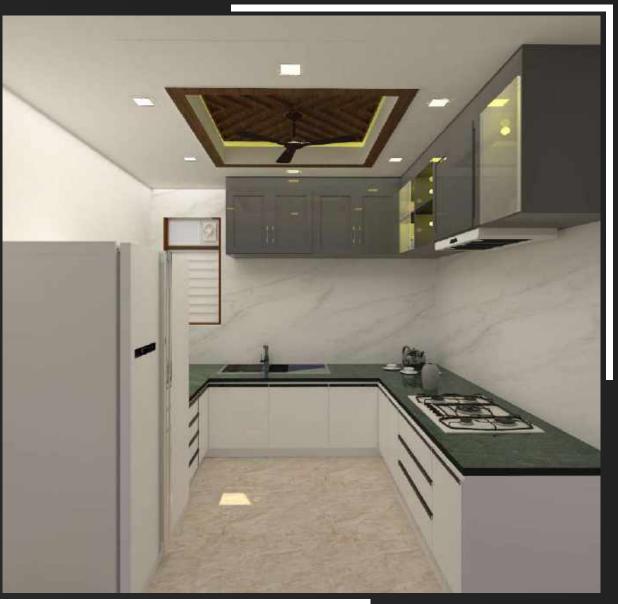

#### Modular Kitchen

- Fully Modular Kitchen
- False ceiling
- Overhead Storage
- Innotech Basket
- Profile light
- Double Bowl Sink

The heart of the home, where meals

and memories are made.

└─ info@sastaghar.in