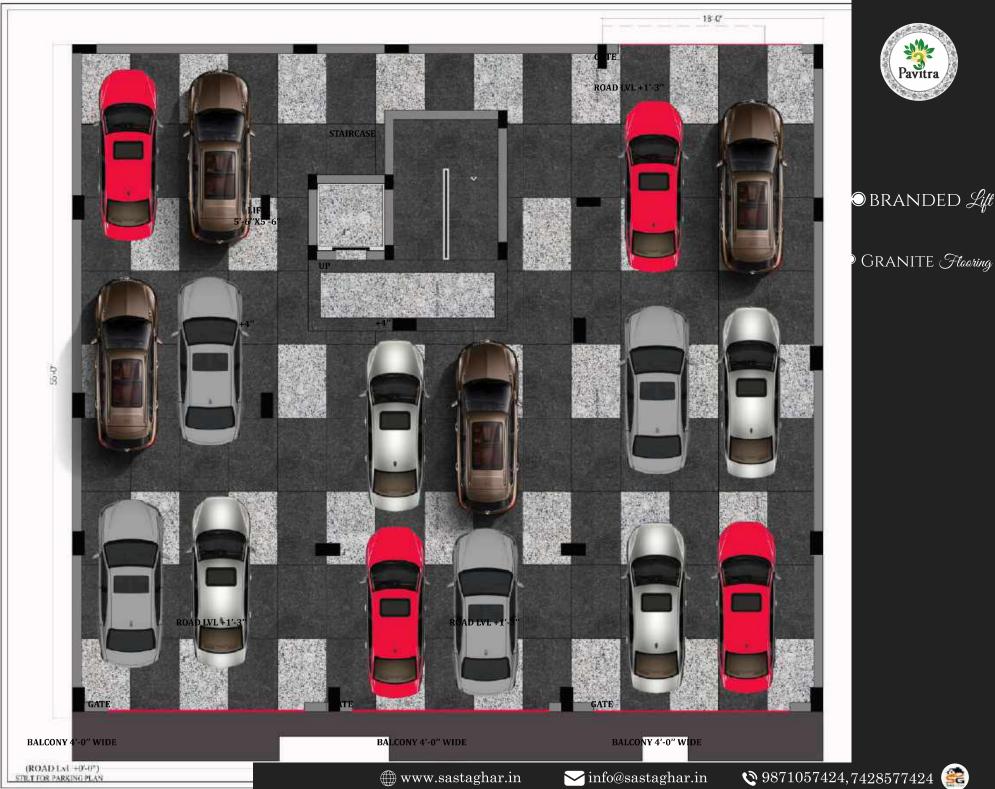

#### FLOORING

High Gloss Digital Vitrified Tiles Toilet Flooring Anti Skid Tiles Common Area & Staircase - Granite Premium Balcony Flooring Granite Stone Kitchen Platform - Premium Granite Edge Polished Car Park - Dual Colour Granite Premium